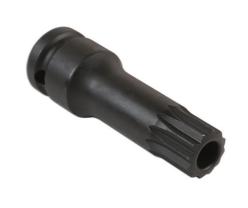

## Long Impact Tamperproof Spline Socket Bit Set 1/2"D

A set of long tamperproof impact Spline socket bits in a range of sizes from M5 to M18. The generous 78mm depth gives better access to hard-to-reach fixings that cannot be adjusted with a conventional set. Heavy-duty bits manufactured from chrome molybdenum for strength and durability with a black phosphate finish for improved corrosion resistance. Supplied in a fitted blow-mould storage case to keep the bits safe and organised.

## **Additional Information**

- 1/2"D x tamperproof socket bits x 78mm long: M5, M6, M8, M10, M12, M14, M16 and M18.
- · Longer length ideal for accessing deep-seated fasteners.
- · Impact quality chrome molybdenum with anti-corrosion black phosphate finish.
- · Supplied in a blow mould storage case.
- Standard set also available. Please see Laser Part No. 5273.